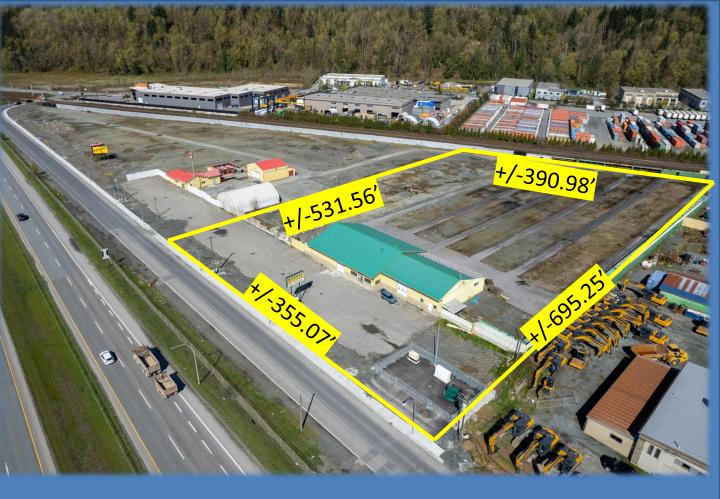

### 43701 INDUSTRIAL WAY

Improvement Land: +/-4.99 Acres

**PID:** 003-743-128 (43701 Industrial Way) **4.99 Acres** 

**Legal:** LOT 27 DISTRICT LOT 72 GROUP 2 NEW WESTMINSTER DISTRICT PLAN 66063

**Zoning:** M5

#### 43701 INDUSTRIAL WAY - 4.99 ACRES

The subject property is located at 43701 Industrial Way. This industrial site, which lies within the Village West Industrial Area of Chilliwack, features 10,404 sq.ft. of buildings. The yard is gravelled and has a perimeter screening fence. It has excellent highway exposure and is located near the Lickman Road freeway interchange. This is all located on a 4.99 acre lot