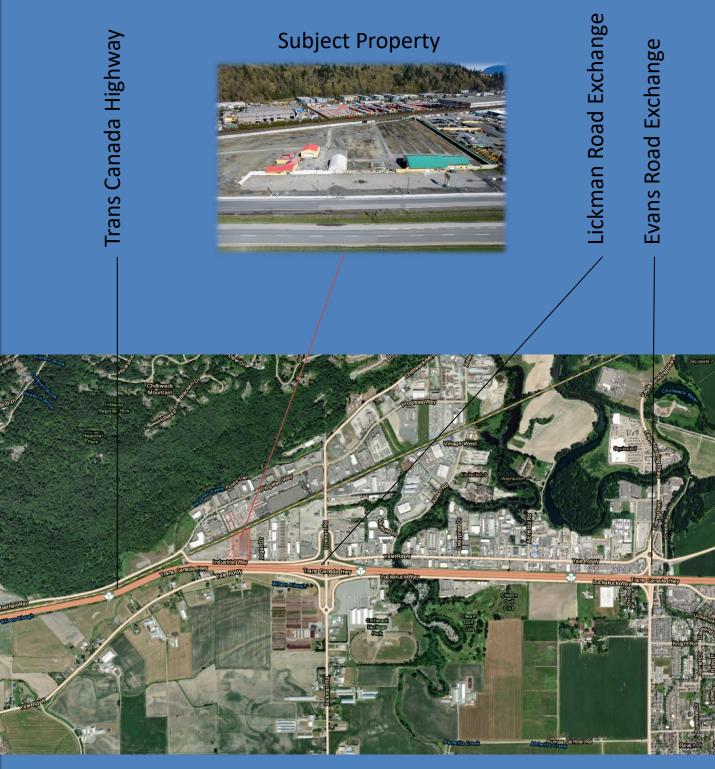

#### 43701 INDUSTRIAL WAY - 4.99 ACRES

The subject property is located at 43701 Industrial Way. This industrial site, which lies within the Village West Industrial Area of Chilliwack, features 10,404 sq.ft. of buildings. The yard is gravelled and has a perimeter screening fence. It has excellent highway exposure and is located near the Lickman Road freeway interchange. This is all located on a 4.99 acre lot