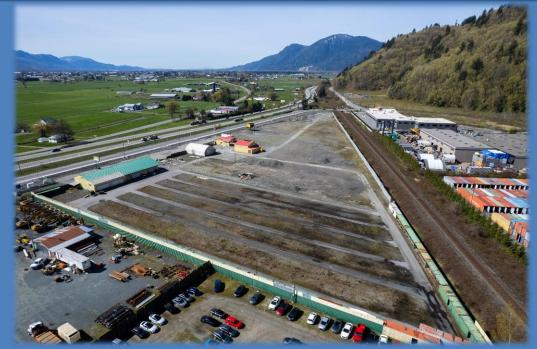

#### 43701 INDUSTRIAL WAY - 4.99 ACRES

The subject property is located at 43701 Industrial Way. This industrial site, which lies within the Village West Industrial Area of Chilliwack, features 10,404 sq.ft. of buildings. The yard is gravelled and has a perimeter screening fence. It has excellent highway exposure and is located near the Lickman Road freeway interchange. This is all located on a 4.99 acre lot