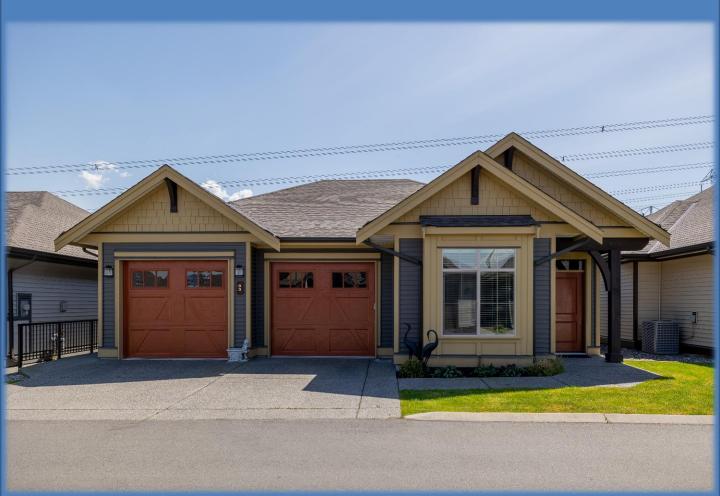

## 93 – 45900 South Sumas Road

### 604-817-7338

botsoldmunro@gmail.com www.donmunrorealestate.com

Don Munro Personal Real Estate Corporation

Legal:

PID: Taxes: Lot Size: House Size:

Year Home Built: Zoning: PRICE: Lot 259 – 103 PLAN CLSR103248 TZEACHTEN #13 903-021-313 \$4,910.87 (2020) 4,080 Sq. Ft. +/-2,672 Sq. Ft. 2+ Bedrooms, 3 Bathrooms 2016 RSV3 **\$699,000** 

#### Possible Third Bedroom

Don Munro Personal Real Estate Corporation

The Evergreen by Ensley is one of the most prestigious +45 strata locations in the Sardis area of Chilliwack. This +/-2,672 Sq. Ft. 2+ Bedroom home is a stunning property and features many upgrades including air conditioning, upscale appliances, accessibility for those with difficulty walking (with chair lift on stairs), custom cabinetry with quartz countertops, large walk-in pantry and an open concept plan. Perfect for entertaining as visitor parking is just steps away and the view from the private rear patio is amazing. All this and moments from many amenities including golfing, shopping and much more.