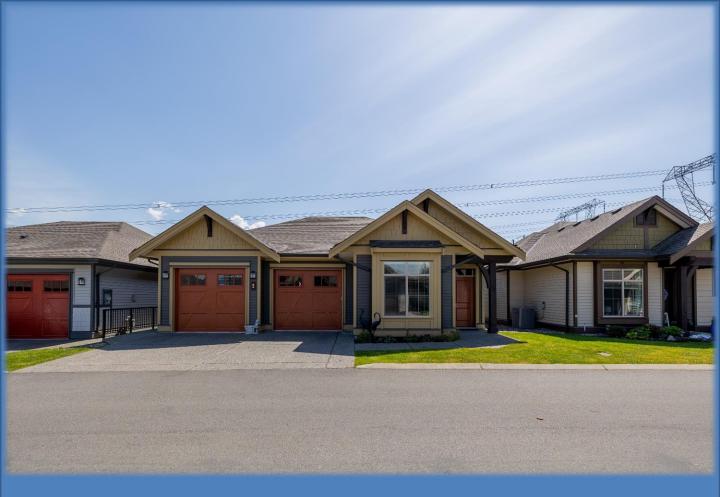

## 93 – 45900 South Sumas Road

### 604-817-7338

botsoldmunro@gmail.com www.donmunrorealestate.com

Don Munro Personal Real Estate Corporation

Legal:

PID: Taxes: Lot Size: House Size:

Year Home Built: Zoning: PRICE: Lot 259 – 103 PLAN CLSR103248 TZEACHTEN #13 903-021-313 \$4,910.87 (2020) 4,080 Sq. Ft. +/-2,672 Sq. Ft. 2+ Bedrooms, 3 Bathrooms 2016 RSV3 **\$699,000** 

#### Possible Third Bedroom

Don Munro Personal Real Estate Corporation

The Evergreen by Ensley is one of the most prestigious +45 strata locations in the Sardis area of Chilliwack. This +/-2,672 Sq. Ft. 2+ Bedroom home is a stunning property and features many upgrades including air conditioning, upscale appliances, accessibility for those with difficulty walking (with chair lift on stairs), custom cabinetry with quartz countertops, large walk-in pantry and an open concept plan. Perfect for entertaining as visitor parking is just steps away and the view from the private rear patio is amazing. All this and moments from many amenities including golfing, shopping and much more.