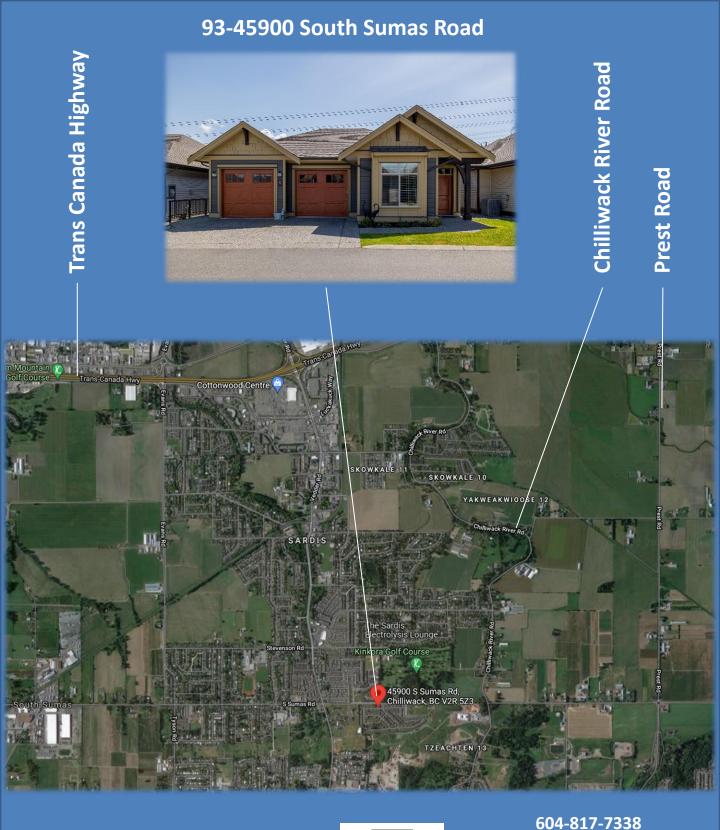

## 93 – 45900 South Sumas Road

### 604-817-7338

botsoldmunro@gmail.com www.donmunrorealestate.com

Don Munro Personal Real Estate Corporation

Legal:

PID: Taxes: Lot Size: House Size:

Year Home Built: Zoning: PRICE: Lot 259 – 103 PLAN CLSR103248 TZEACHTEN #13 903-021-313 \$4,910.87 (2020) 4,080 Sq. Ft. +/-2,672 Sq. Ft. 2+ Bedrooms, 3 Bathrooms 2016 RSV3 **\$699,000** 

#### About Chilliwack

As part of the Greater Vancouver/Lower Mainland Economic Region, Chilliwack enjoys some of the same benefits as Vancouver: Canada's low cost dollar, proximity to major markets (the Pacific Rim), and easy access to the United States. Even with all these benefits, Chilliwack has more to offer with a lower cost of living and competitive labour, energy, land and housing costs. With a growing population of 92,308, an ever-expanding infrastructure of leisure facilities, a mild climate, a vast array of recreational opportunities, shopping, arts and culture and a continuously growing education district (Canada Education Park), Chilliwack is fast becoming the destination of choice for many new businesses and residents. In fact, major corporations, like Molson Coors Factory, Convergys, Kal-Tire, IMW Industries, Rogers Foods, Ritchie Bros. Auctioneers and Coast Hotels and Resorts have discovered these competitive advantages and have chosen to establish operations in Chilliwack.