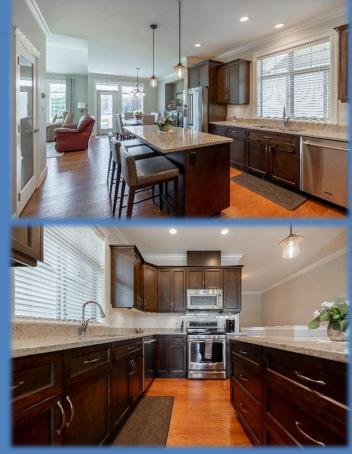

# FOR SALE



## 93 – 45900 South Sumas Road

### 604-817-7338

botsoldmunro@gmail.com www.donmunrorealestate.com



Don Munro Personal Real Estate Corporation







Legal:

PID: Taxes: Lot Size: House Size:

Year Home Built: Zoning: PRICE: Lot 259 – 103 PLAN CLSR103248 TZEACHTEN #13 903-021-313 \$4,910.87 (2020) 4,080 Sq. Ft. +/-2,672 Sq. Ft. 2+ Bedrooms, 3 Bathrooms 2016 RSV3 **\$699,000** 











Kitchen



Living Room













Dining Room



#### Laundry Room

Office/Den

D D Don Munro Personal Real Estate Corporation













Master Bedroom, En-suite & Walk-in Closet



Don Munro Personal Real Estate Corporation





#### Family Room



#### Second Bedroom Room



#### Possible Third Bedroom



Don Munro Personal Real Estate Corporation





The Evergreen by Ensley is one of the most prestigious +45 strata locations in the Sardis area of Chilliwack. This +/-2,672 Sq. Ft. 2+ Bedroom home is a stunning property and features many upgrades including air conditioning, upscale appliances, accessibility for those with difficulty walking (with chair lift on stairs), custom cabinetry with quartz countertops, large walk-in pantry and an open concept plan. Perfect for entertaining