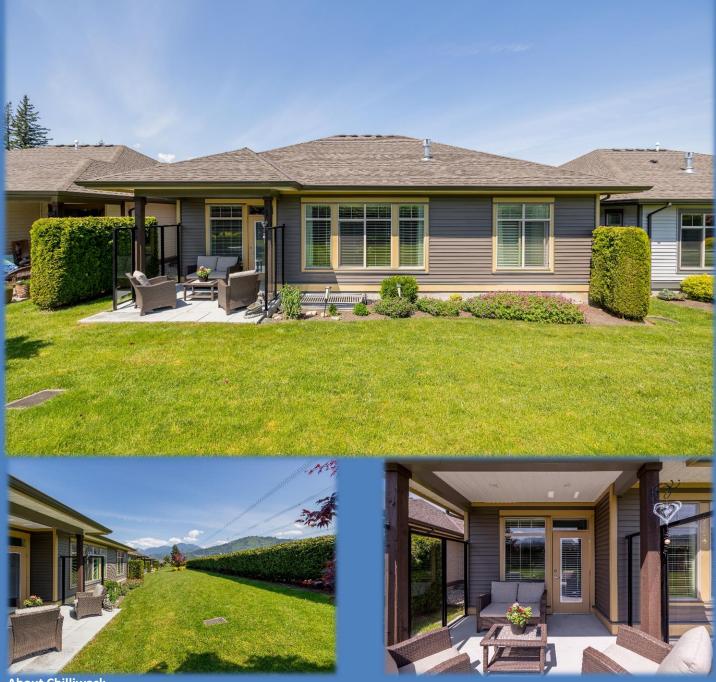

### 604-817-7338

botsoldmunro@gmail.com www.donmunrorealestate.com

Don Munro Personal Real Estate Corporation

Legal:

PID: Taxes: Lot Size: House Size:

Year Home Built: Zoning: PRICE: Lot 259 – 103 PLAN CLSR103248 TZEACHTEN #13 903-021-313 \$4,910.87 (2020) 4,080 Sq. Ft. +/-2,672 Sq. Ft. 2+ Bedrooms, 3 Bathrooms 2016 RSV3 **\$699,000** 

#### Possible Third Bedroom

Don Munro Personal Real Estate Corporation

The Evergreen by Ensley is one of the most prestigious +45 strata locations in the Sardis area of Chilliwack. This +/-2,672 Sq. Ft. 2+ Bedroom home is a stunning property and features many upgrades including air conditioning, upscale appliances, accessibility for those with difficulty walking (with chair lift on stairs), custom cabinetry with quartz countertops, large walk-in pantry and an open concept plan. Perfect for entertaining as visitor parking is just steps away and the view from the private rear patio is amazing. All this and moments from many amenities including golfing, shopping and much more.