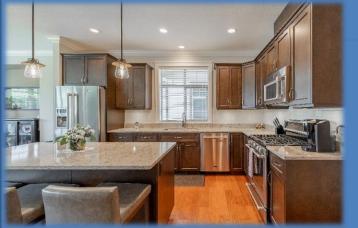

Kitchen

Living Room

Dining Room

#### Possible Third Bedroom

Don Munro Personal Real Estate Corporation

The Evergreen by Ensley is one of the most prestigious +45 strata locations in the Sardis area of Chilliwack. This +/-2,672 Sq. Ft. 2+ Bedroom home is a stunning property and features many upgrades including air conditioning, upscale appliances, accessibility for those with difficulty walking (with chair lift on stairs), custom cabinetry with quartz countertops, large walk-in pantry and an open concept plan. Perfect for entertaining as visitor parking is just steps away and the view from the private rear patio is amazing. All this and moments from many amenities including golfing, shopping and much more.