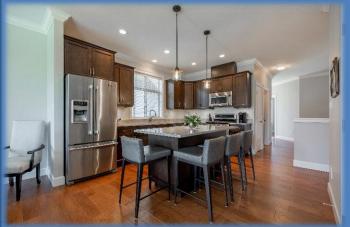

Kitchen

Living Room

Dining Room

#### Possible Third Bedroom

Don Munro Personal Real Estate Corporation

The Evergreen by Ensley is one of the most prestigious +45 strata locations in the Sardis area of Chilliwack. This +/-2,672 Sq. Ft. 2+ Bedroom home is a stunning property and features many upgrades including air conditioning, upscale appliances, accessibility for those with difficulty walking (with chair lift on stairs), custom cabinetry with quartz countertops, large walk-in pantry and an open concept plan. Perfect for entertaining as visitor parking is just steps away and the view from the private rear patio is amazing. All this and moments from many amenities including golfing, shopping and much more.