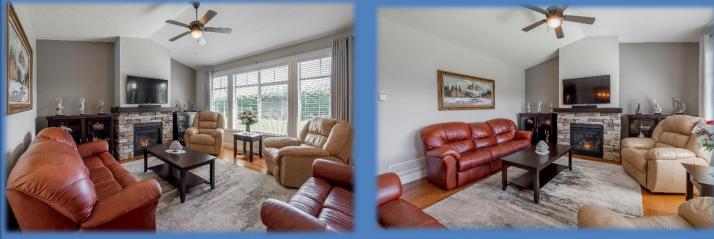

# FOR SALE



## 93 – 45900 South Sumas Road

### 604-817-7338

botsoldmunro@gmail.com www.donmunrorealestate.com



Don Munro Personal Real Estate Corporation







Legal:

PID: Taxes: Lot Size: House Size:

Year Home Built: Zoning: PRICE: Lot 259 – 103 PLAN CLSR103248 TZEACHTEN #13 903-021-313 \$4,910.87 (2020) 4,080 Sq. Ft. +/-2,672 Sq. Ft. 2+ Bedrooms, 3 Bathrooms 2016 RSV3 **\$699,000** 











Kitchen



Living Room













Dining Room



#### Laundry Room

Office/Den

D D Don Munro Personal Real Estate Corporation













Master Bedroom, En-suite & Walk-in Closet



Don Munro Personal Real Estate Corporation





#### Family Room



#### Second Bedroom Room



#### Possible Third Bedroom



Don Munro Personal Real Estate Corporation





The Evergreen by Ensley is one of the most prestigious +45 strata locations in the Sardis area of Chilliwack. This +/-2,672 Sq. Ft. 2+ Bedroom home is a stunning property and features many upgrades including air conditioning, upscale appliances, accessibility for those with difficulty walking (with chair lift on stairs), custom cabinetry with quartz countertops, large walk-in pantry and an open concept plan. Perfect for entertaining as visitor