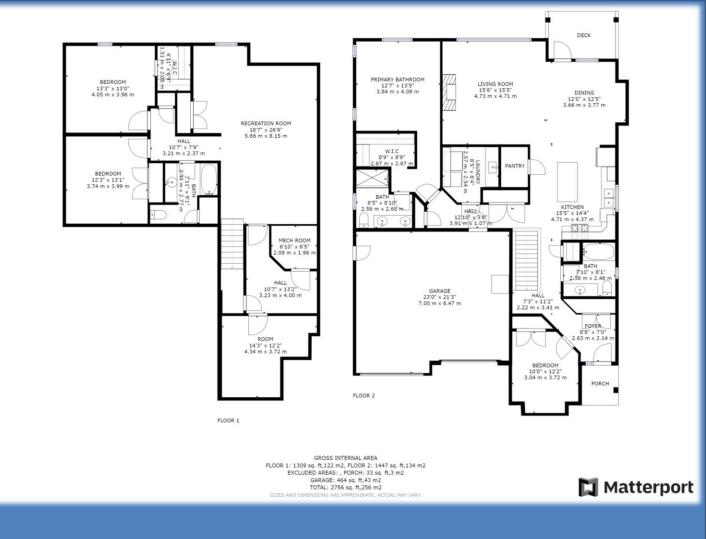

### 604-817-7338

botsoldmunro@gmail.com www.donmunrorealestate.com

Don Munro Personal Real Estate Corporation

Legal:

PID: Taxes: Lot Size: House Size:

Year Home Built: Zoning: PRICE: Lot 259 – 103 PLAN CLSR103248 TZEACHTEN #13 903-021-313 \$4,910.87 (2020) 4,080 Sq. Ft. +/-2,672 Sq. Ft. 2+ Bedrooms, 3 Bathrooms 2016 RSV3 **\$699,000** 