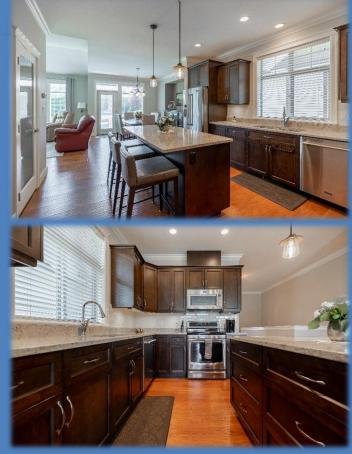

# FOR SALE



## 93 – 45900 South Sumas Road

### 604-817-7338

botsoldmunro@gmail.com www.donmunrorealestate.com



Don Munro Personal Real Estate Corporation







#### Legal:

PID: Taxes: Lot Size: House Size:

Additional Fees: Year Home Built: Zoning: PRICE: Lot 259 – 103 PLAN CLSR103248 TZEACHTEN #13 903-021-313 \$4,910.87 (2020) 4,080 Sq. Ft. +/-2,672 Sq. Ft. 2+ Bedrooms, 3 Bathrooms \$162 SF + \$249.31 HOC 2016 RSV3 **\$699,000** 





604-817-7338







Kitchen



Living Room













Dining Room



#### Laundry Room

Office/Den

D D Don Munro Personal Real Estate Corporation













Master Bedroom, En-suite & Walk-in Closet



Don Munro Personal Real Estate Corporation





#### Family Room



#### Second Bedroom Room



#### Possible Third Bedroom



Don Munro Personal Real Estate Corporation





The Evergreen by Ensley is one of the most prestigious +45 strata locations in the Sardis area of Chilliwack. This +/-2,672 Sq. Ft. 2+ Bedroom home is a stunning property and features many upgrades including air conditioning, upscale appliances, accessibility for those with difficulty walking (with chair lift on stairs), custom cabinetry with quartz countertops, large walk-in pantry and an open concept plan. Perfect for entertaining