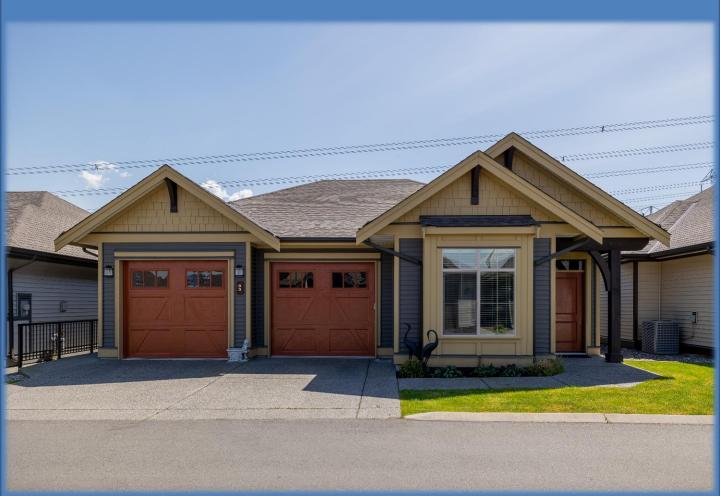

## 93 – 45900 South Sumas Road

#### Legal:

PID: Taxes: Lot Size: House Size:

Additional Fees: Year Home Built: Zoning: PRICE: Lot 259 – 103 PLAN CLSR103248 TZEACHTEN #13 903-021-313 \$4,910.87 (2020) 4,080 Sq. Ft. +/-2,672 Sq. Ft. 2+ Bedrooms, 3 Bathrooms \$162 SF + \$249.31 HOC 2016 RSV3 **\$699,000** 

#### Possible Third Bedroom

Don Munro Personal Real Estate Corporation

The Evergreen by Ensley is one of the most prestigious +45 strata locations in the Sardis area of Chilliwack. This +/-2,672 Sq. Ft. 2+ Bedroom home is a stunning property and features many upgrades including air conditioning, upscale appliances, accessibility for those with difficulty walking (with chair lift on stairs), custom cabinetry with quartz countertops, large walk-in pantry and an open concept plan. Perfect for entertaining as visitor parking is just steps away and the view from the private rear patio is amazing. All this and moments from many amenities including golfing, shopping and much more.