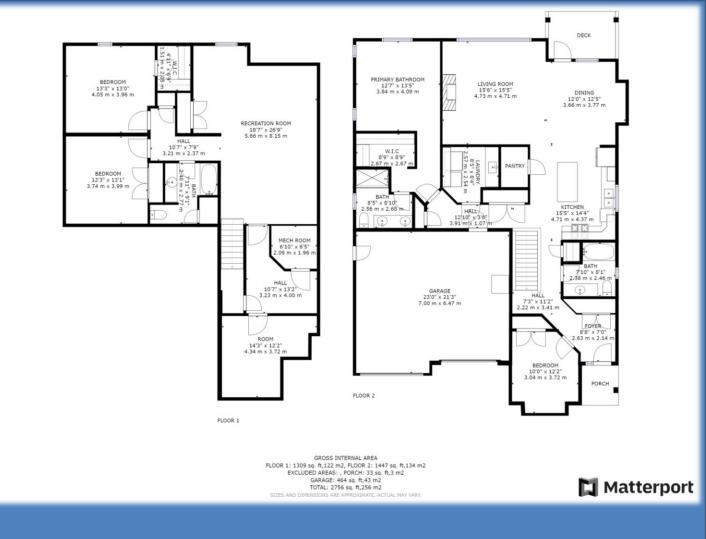

#### Legal:

PID: Taxes: Lot Size: House Size:

Additional Fees: Year Home Built: Zoning: PRICE: Lot 259 – 103 PLAN CLSR103248 TZEACHTEN #13 903-021-313 \$4,910.87 (2020) 4,080 Sq. Ft. +/-2,672 Sq. Ft. 2+ Bedrooms, 3 Bathrooms \$162 SF + \$249.31 HOC 2016 RSV3 **\$699,000** 