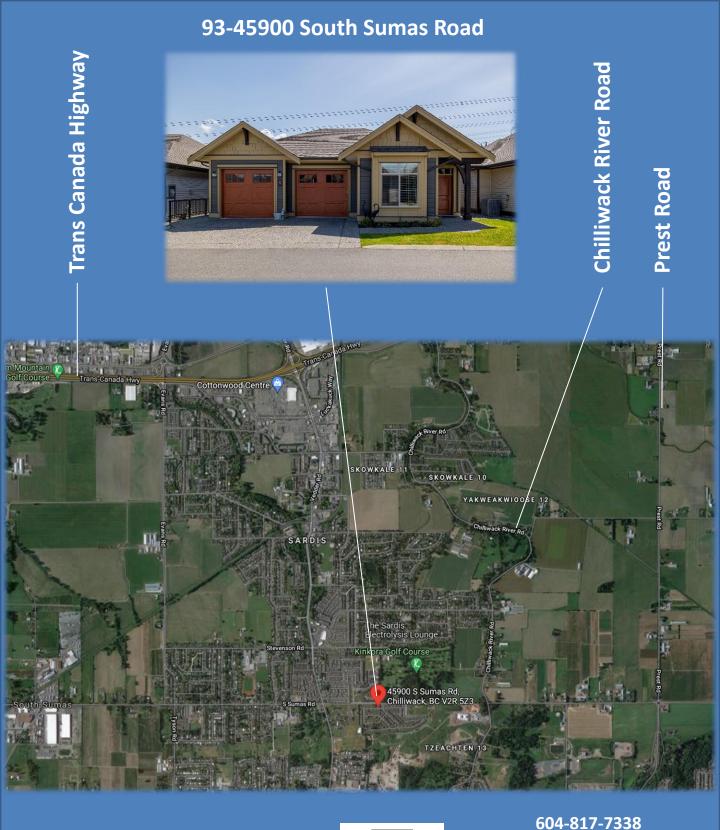

## 93 – 45900 South Sumas Road

### 604-817-7338

botsoldmunro@gmail.com www.donmunrorealestate.com

Don Munro Personal Real Estate Corporation

#### About Chilliwack

As part of the Greater Vancouver/Lower Mainland Economic Region, Chilliwack enjoys some of the same benefits as Vancouver: Canada's low cost dollar, proximity to major markets (the Pacific Rim), and easy access to the United States. Even with all these benefits, Chilliwack has more to offer with a lower cost of living and competitive labour, energy, land and housing costs. With a growing population of 92,308, an ever-expanding infrastructure of leisure facilities, a mild climate, a vast array of recreational opportunities, shopping, arts and culture and a continuously growing education district (Canada Education Park), Chilliwack is fast becoming the destination of choice for many new businesses and residents. In fact, major corporations, like Molson Coors Factory, Convergys, Kal-Tire, IMW Industries, Rogers Foods, Ritchie Bros. Auctioneers and Coast Hotels and Resorts have discovered these competitive advantages and have chosen to establish operations in Chilliwack.