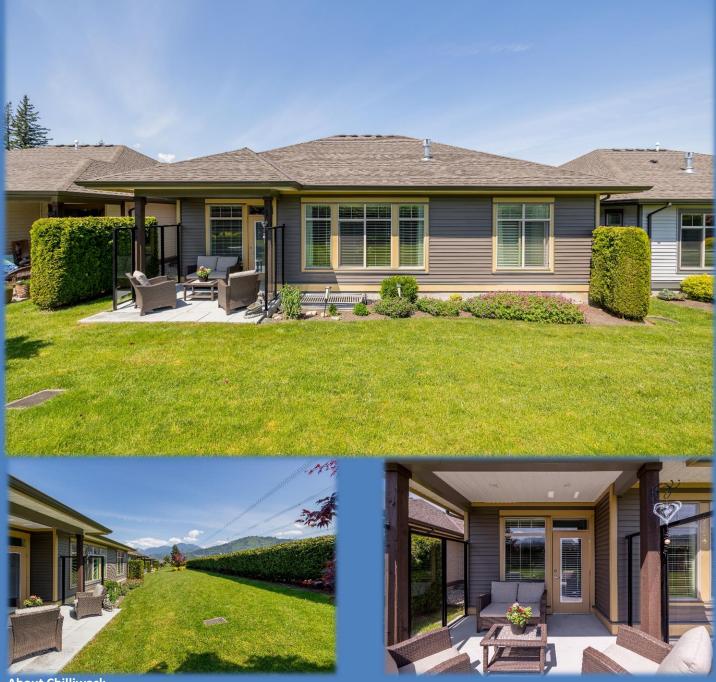

#### Legal:

PID: Taxes: Lot Size: House Size:

Additional Fees: Year Home Built: Zoning: PRICE: Lot 259 – 103 PLAN CLSR103248 TZEACHTEN #13 903-021-313 \$4,910.87 (2020) 4,080 Sq. Ft. +/-2,672 Sq. Ft. 2+ Bedrooms, 3 Bathrooms \$162 SF + \$249.31 HOC 2016 RSV3 **\$699,000** 

#### Possible Third Bedroom

Don Munro Personal Real Estate Corporation

The Evergreen by Ensley is one of the most prestigious +45 strata locations in the Sardis area of Chilliwack. This +/-2,672 Sq. Ft. 2+ Bedroom home is a stunning property and features many upgrades including air conditioning, upscale appliances, accessibility for those with difficulty walking (with chair lift on stairs), custom cabinetry with quartz countertops, large walk-in pantry and an open concept plan. Perfect for entertaining as visitor parking is just steps away and the view from the private rear patio is amazing. All this and moments from many amenities including golfing, shopping and much more.