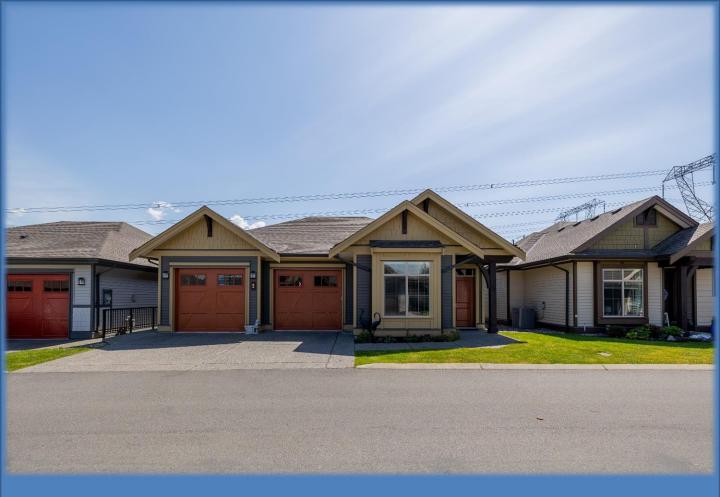

## 93 – 45900 South Sumas Road

#### Legal:

PID: Taxes: Lot Size: House Size:

Additional Fees: Year Home Built: Zoning: PRICE: Lot 259 – 103 PLAN CLSR103248 TZEACHTEN #13 903-021-313 \$4,910.87 (2020) 4,080 Sq. Ft. +/-2,672 Sq. Ft. 2+ Bedrooms, 3 Bathrooms \$162 SF + \$249.31 HOC 2016 RSV3 **\$699,000** 

#### Possible Third Bedroom

Don Munro Personal Real Estate Corporation

The Evergreen by Ensley is one of the most prestigious +45 strata locations in the Sardis area of Chilliwack. This +/-2,672 Sq. Ft. 2+ Bedroom home is a stunning property and features many upgrades including air conditioning, upscale appliances, accessibility for those with difficulty walking (with chair lift on stairs), custom cabinetry with quartz countertops, large walk-in pantry and an open concept plan. Perfect for entertaining as visitor parking is just steps away and the view from the private rear patio is amazing. All this and moments from many amenities including golfing, shopping and much more.