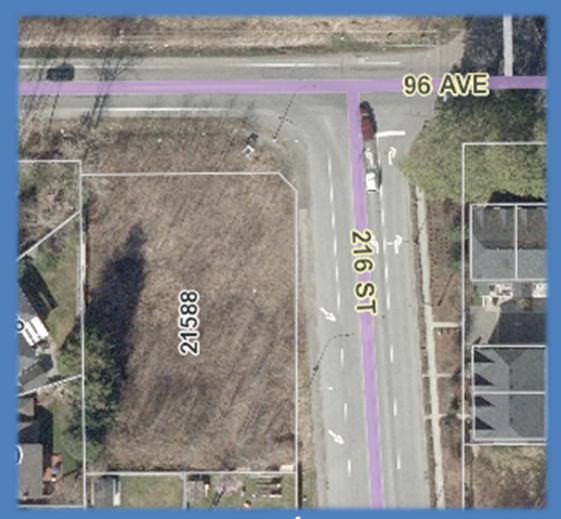

## FOR SALE

21588 96<sup>th</sup> Avenue

604-817-7338

botsoldmunro@gmail.com

www.donmunrorealestate.com

Don Munro Real Estate

**Legal:** Lot 3 Section 36 Township 8 New

Westminster District Plan LMP37851

**PID:** 024-236-781

\$12,079.64 (2020)

20,000 Sq. Ft.

C4 (Entertainment Commercial)

\$1,625,000

Taxes:

Lot Size:

**Zoning:** 

**PRICE:** 

Don Munro Real Estate

604-817-7338

botsoldmunro@gmail.com
www.donmunrorealestate.com

- Vacant Land Commercially zoned C-4 (Entertainment Commercial)
- Uses include Brew Pubs, Convention Centres, Cultural and Entertainment Facilities, Gaming Facility, Indoor Recreation Facilities, Liquor Primary Establishments, Motor Vehicle Parking Facilities, Office Uses, Personal Services, Restaurants, Retail Sales and Tourist Accommodations
- Frontage on 216th Street and 96th Avenue
- Easy access to TransCanada Highway at new 216th Street Exchange