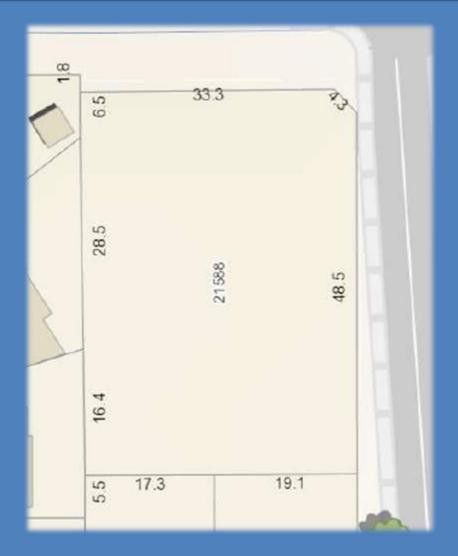

**PID:** 024-236-781

\$12,079.64 (2020)

20,000 Sq. Ft.

C4 (Entertainment Commercial)

\$1,625,000

Taxes:

Lot Size:

**Zoning:** 