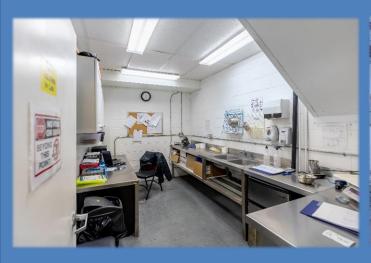

<u>botsoldmunro@gmail.com</u> www.donmunrorealestate.com

Processing Plant is +/-15,270 Sq. Ft. with an Office Area of +/-6,196.25 Sq. Ft.

Don Munro Real Estate

004-01/-/330

botsoldmunro@gmail.com

604-817-7338

botsoldmunro@gmail.com

604-817-7338

botsoldmunro@gmail.com

- Blueberry Farm & Processing Facility
- Processing includes frozen berries and high-quality fruit juice concentrates
- On Site Parking
- Multi Car Garage and Carport
- Pool and Hot Tub
- Tennis Court