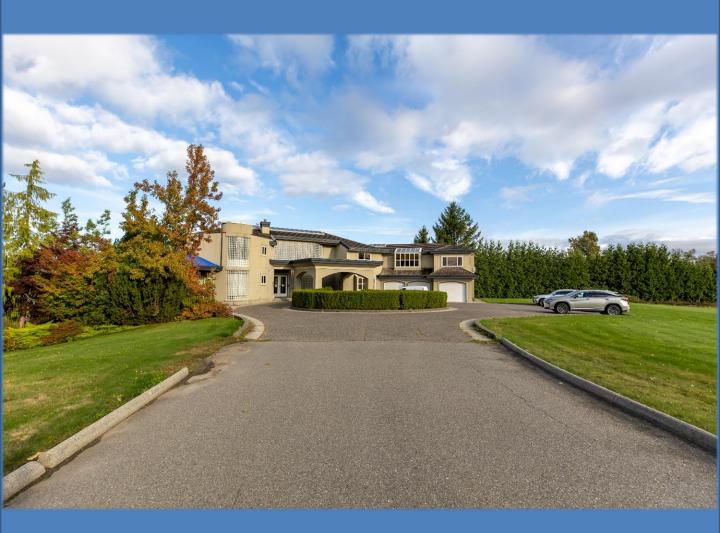

# 90 Winson Road

604-817-7338

botsoldmunro@gmail.com

www.donmunrorealestate.com

DOM Real Estate Don Munro

LOT 18 SECTION 3 TOWNSHIP 16 NEW

**WESTMINSTER DISTRICT PLAN 32347** 

**PID:** 003-243-842

**Taxes:** \$19,274.83 (2020)

Lot Size: 25.34 Acres

**Principal Residence Size:** +/-9,156 Sq. Ft.

7 Bedrooms, 5 Bathrooms

**Principal Residence Built In: 1997** 

**Zoning:** A-1 (Agricultural One Zone)

PRICE: \$5,000,000.00