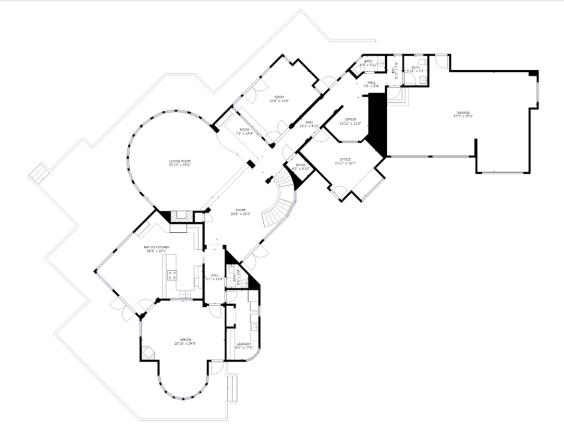

## **Principal Residence Floor Plans (Basement)**

GROSS INTERNAL AREA
FLOOR 1: 3083 sq ft, FLOOR 2: 3120 sq ft
FLOOR 3: 2953 sq ft, EXCLUDED AREAS:
GARAGE: 794 sq ft
TOTAL: 9157 sq ft
S AND DIMENSIONS ARE APPROXIMATE. ACTUAL MA

#### Principal Residence Floor Plan (Main Floor)

GROSS INTERNAL AREA
FLOOR 1: 3083 sq ft, FLOOR 2: 3120 sq ft
FLOOR 3: 2953 sq ft, EXCLUDED AREAS:
GARAGE: 794 sq ft
TOTAL: 9157 sq ft
EES AND DIMENSIONS ARE APPROXIMATE, ACTUAL MAY V/

## **Principal Residence Floor Plan (For Upper Floor)**

GROSS INTERNAL AREA
FLOOR 1: 3083 sq ft, FLOOR 2: 3120 sq ft
FLOOR 3: 2953 sq ft, EXCLUDED AREAS:
GARAGE: 794 sq ft
TOTAL: 9157 sq ft

Matterport

604-817-7338