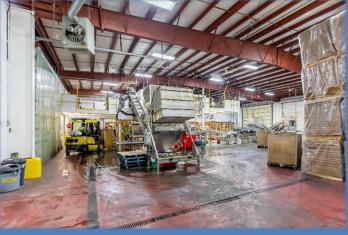

<u>botsoldmunro@gmail.com</u> www.donmunrorealestate.com

Processing Plant is +/-15,270 Sq. Ft. with an Office Area of +/-6,196.25 Sq. Ft.

Don Munro Real Estate

004-01/-/330

botsoldmunro@gmail.com

604-817-7338

botsoldmunro@gmail.com

604-817-7338

botsoldmunro@gmail.com

- Blueberry Farm & Processing Facility
- Processing includes frozen berries and high-quality fruit juice concentrates
- On Site Parking
- Multi Car Garage and Carport
- Pool and Hot Tub
- Tennis Court