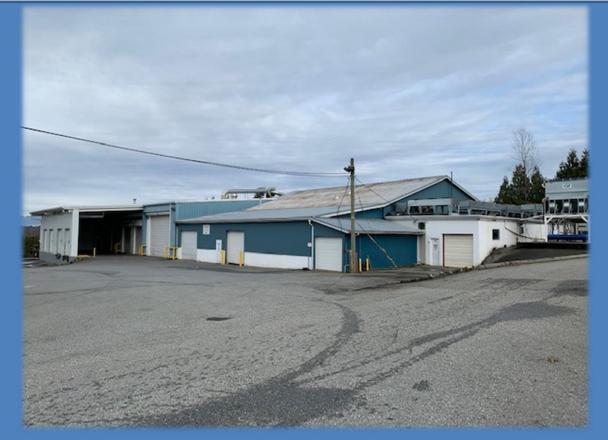

<u>botsoldmunro@gmail.com</u> www.donmunrorealestate.com

Processing Plant is +/-15,270 Sq. Ft. with an Office Area of +/-6,196.25 Sq. Ft.

Don Munro Real Estate

004-01/-/330

botsoldmunro@gmail.com

604-817-7338

botsoldmunro@gmail.com

604-817-7338

botsoldmunro@gmail.com

- Blueberry Farm & Processing Facility
- Processing includes frozen berries and high-quality fruit juice concentrates
- On Site Parking
- Multi Car Garage and Carport
- Pool and Hot Tub
- Tennis Court