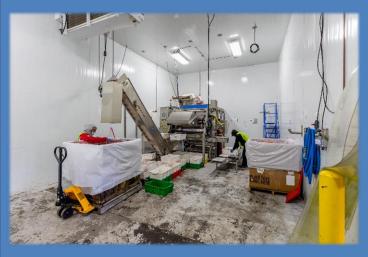

<u>botsoldmunro@gmail.com</u> www.donmunrorealestate.com

Processing Plant is +/-15,270 Sq. Ft. with an Office Area of +/-6,196.25 Sq. Ft.

Don Munro Real Estate

004-01/-/330

botsoldmunro@gmail.com

604-817-7338

botsoldmunro@gmail.com

604-817-7338

botsoldmunro@gmail.com

- Blueberry Farm & Processing Facility
- Processing includes frozen berries and high-quality fruit juice concentrates
- On Site Parking
- Multi Car Garage and Carport
- Pool and Hot Tub
- Tennis Court