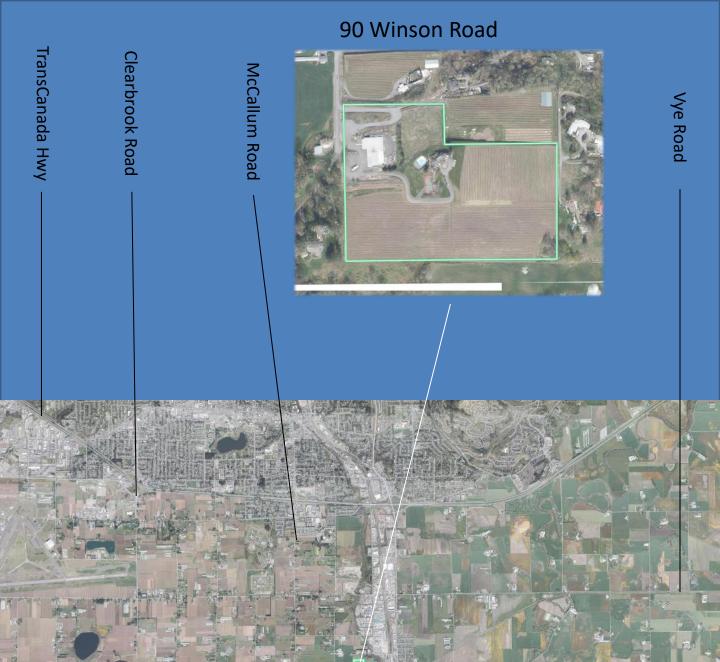

# 90 Winson Road

604-817-7338

botsoldmunro@gmail.com

www.donmunrorealestate.com

DOM Real Estate Don Munro

LOT 18 SECTION 3 TOWNSHIP 16 NEW

**WESTMINSTER DISTRICT PLAN 32347** 

**PID:** 003-243-842

#### About Abbotsford

Nestled on the flatlands between the Coast and Cascade mountain ranges, Abbotsford (pop. 135,000) lies in the heart of the Fraser Valley, 68km/42m east of Vancouver and just 5km/3mi from the US border. While Hwy 1 connects the community east and west, its airport has put Abbotsford on the international map. For many tour operators and regional airlines, Abbotsford is an alternate arrival/departure point to Vancouver's International Airport.

The community of 375.55 square kilometres (145.00 sq mi) is the largest city by area in British Columbia. It is home to the University of the Fraser Valley, TRADEX and Abbotsford International Airport, which hosts the Abbotsford International Airshow. The municipality's southern boundary is the Canada-United States border, across which is Sumas, Washington. In Canada, it is bordered by the Township of Langley to the west, the Fraser River and the District of Mission to the north, and the City of Chilliwack to the east. Much of Abbotsford enjoys views of Mount Baker (to the southeast, in Washington) and the Coast Mountains (to the north).