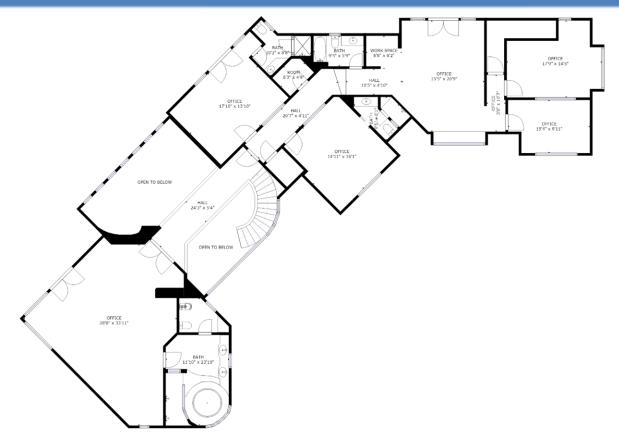

## **Principal Residence Floor Plan (For Upper Floor)**

GROSS INTERNAL AREA
FLOOR 1: 3083 sq ft, FLOOR 2: 3120 sq ft
FLOOR 3: 2953 sq ft, EXCLUDED AREAS:
GARAGE: 794 sq ft
TOTAL: 9157 sq ft

Matterport

604-817-7338