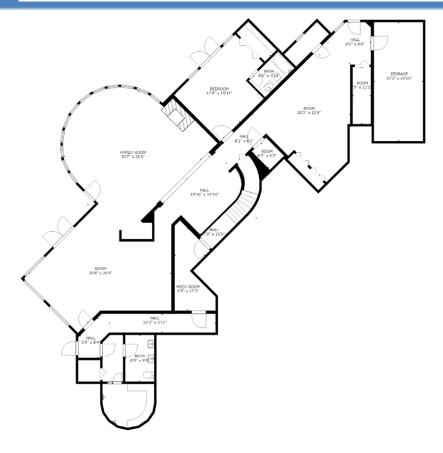

## **Principal Residence Floor Plans (Basement)**

GROSS INTERNAL AREA
FLOOR 1: 3083 sq ft, FLOOR 2: 3120 sq ft
FLOOR 3: 2953 sq ft, EXCLUDED AREAS:
GARAGE: 794 sq ft
TOTAL: 9157 sq ft
S AND DIMENSIONS ARE APPROXIMATE. ACTUAL MA

#### Principal Residence Floor Plan (Main Floor)

GROSS INTERNAL AREA
FLOOR 1: 3083 sq ft, FLOOR 2: 3120 sq ft
FLOOR 3: 2953 sq ft, EXCLUDED AREAS:
GARAGE: 794 sq ft
TOTAL: 9157 sq ft
EES AND DIMENSIONS ARE APPROXIMATE, ACTUAL MAY V/

## **Principal Residence Floor Plan (For Upper Floor)**

GROSS INTERNAL AREA
FLOOR 1: 3083 sq ft, FLOOR 2: 3120 sq ft
FLOOR 3: 2953 sq ft, EXCLUDED AREAS:
GARAGE: 794 sq ft
TOTAL: 9157 sq ft

Matterport

604-817-7338