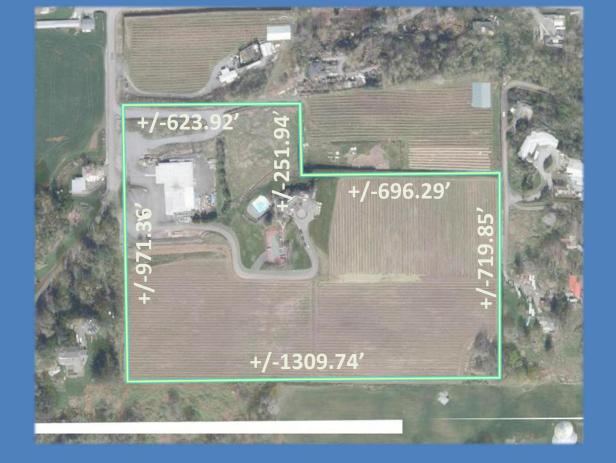

**Taxes:** \$19,274.83 (2020)

Lot Size: 25.34 Acres

**Principal Residence Size:** +/-9,156 Sq. Ft.

7 Bedrooms, 5 Bathrooms

**Principal Residence Built In: 1997** 

**Zoning:** A-1 (Agricultural One Zone)

PRICE: \$5,000,000.00

<u>botsoldmunro@gmail.com</u> www.donmunrorealestate.com

Processing Plant is +/-15,270 Sq. Ft. with an Office Area of +/-6,196.25 Sq. Ft.

Don Munro Real Estate

004-01/-/330

botsoldmunro@gmail.com

604-817-7338