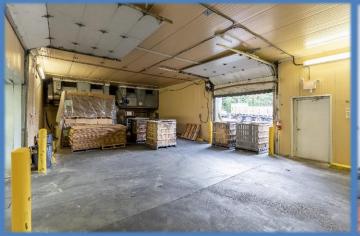

<u>botsoldmunro@gmail.com</u> www.donmunrorealestate.com

Processing Plant is +/-15,270 Sq. Ft. with an Office Area of +/-6,196.25 Sq. Ft.

Don Munro Real Estate

004-01/-/330

botsoldmunro@gmail.com

604-817-7338

botsoldmunro@gmail.com

604-817-7338

botsoldmunro@gmail.com

- Blueberry Farm & Processing Facility
- Processing includes frozen berries and high-quality fruit juice concentrates
- On Site Parking
- Multi Car Garage and Carport
- Pool and Hot Tub
- Tennis Court