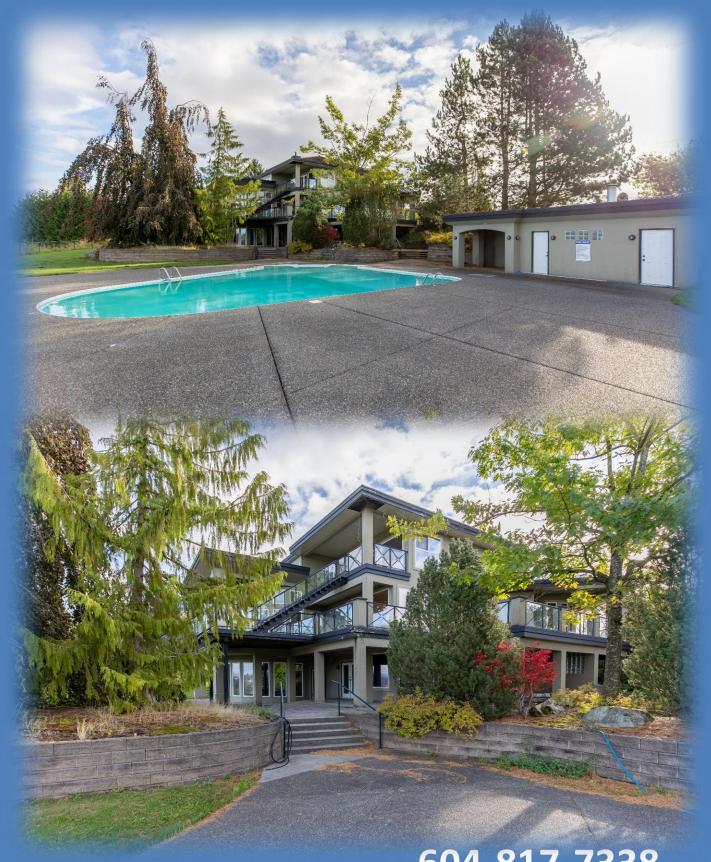

**Taxes:** \$19,274.83 (2020)

Lot Size: 25.34 Acres

**Principal Residence Size:** +/-9,156 Sq. Ft.

7 Bedrooms, 5 Bathrooms

**Principal Residence Built In: 1997** 

**Zoning:** A-1 (Agricultural One Zone)

PRICE: \$5,000,000.00

botsoldmunro@gmail.com

604-817-7338

botsoldmunro@gmail.com

- Blueberry Farm & Processing Facility
- Processing includes frozen berries and high-quality fruit juice concentrates
- On Site Parking
- Multi Car Garage and Carport
- Pool and Hot Tub
- Tennis Court