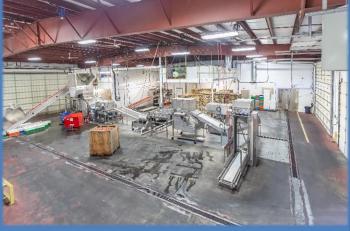

<u>botsoldmunro@gmail.com</u> www.donmunrorealestate.com

Processing Plant is +/-15,270 Sq. Ft. with an Office Area of +/-6,196.25 Sq. Ft.

Don Munro Real Estate

004-01/-/330

botsoldmunro@gmail.com

604-817-7338

botsoldmunro@gmail.com

604-817-7338

botsoldmunro@gmail.com

- Blueberry Farm & Processing Facility
- Processing includes frozen berries and high-quality fruit juice concentrates
- On Site Parking
- Multi Car Garage and Carport
- Pool and Hot Tub
- Tennis Court