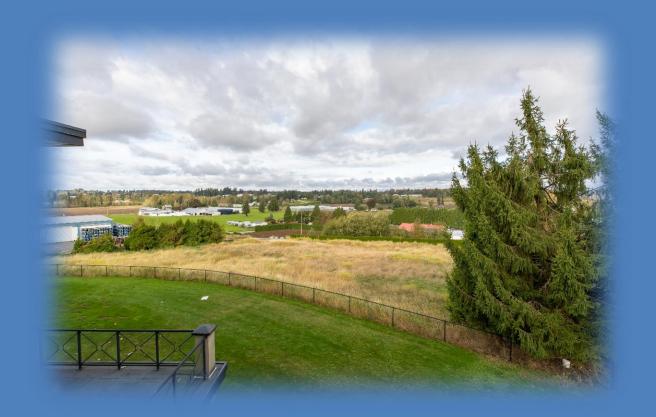

# 90 Winson Road

604-817-7338

botsoldmunro@gmail.com

www.donmunrorealestate.com

DOM Real Estate Don Munro

LOT 18 SECTION 3 TOWNSHIP 16 NEW

**WESTMINSTER DISTRICT PLAN 32347** 

**PID:** 003-243-842

**Taxes:** \$19,274.83 (2020)

Lot Size: 25.34 Acres

**Principal Residence Size:** +/-9,156 Sq. Ft.

7 Bedrooms, 5 Bathrooms

**Principal Residence Built In: 1997** 

**Zoning:** A-1 (Agricultural One Zone)

PRICE: \$5,000,000.00