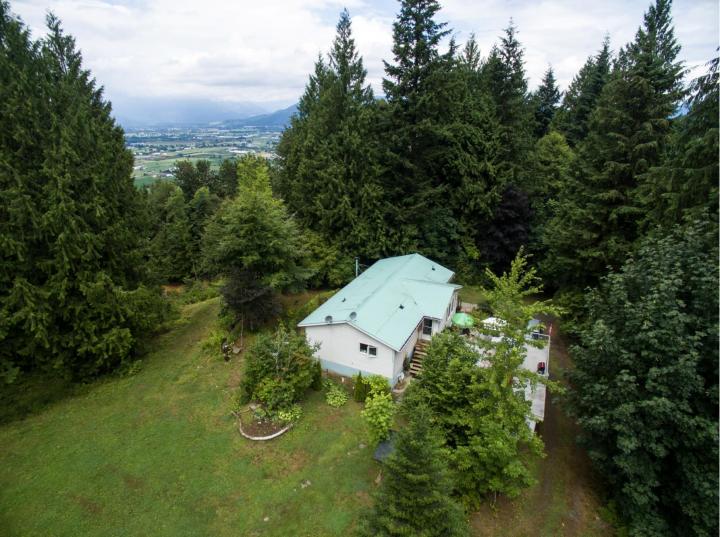

## FOR SALE

51140 Ruddock Road, CHILLIWACK, BC

27.097 Acre Retreat with Possible Future Development Potential

Located in the Eastern Hillside portion of Chilliwack

- 27.097 Acre retreat
- City of Chilliwack's Official Plan supports development of this area as part of the Eastern Hillsides expansion with a proposed zoning of 99% RH-EHP & 1% EC-EHP
- Significant amount of road frontage on Ruddock Road make it perfect for development
- 15 minutes to shopping, schools and medical services