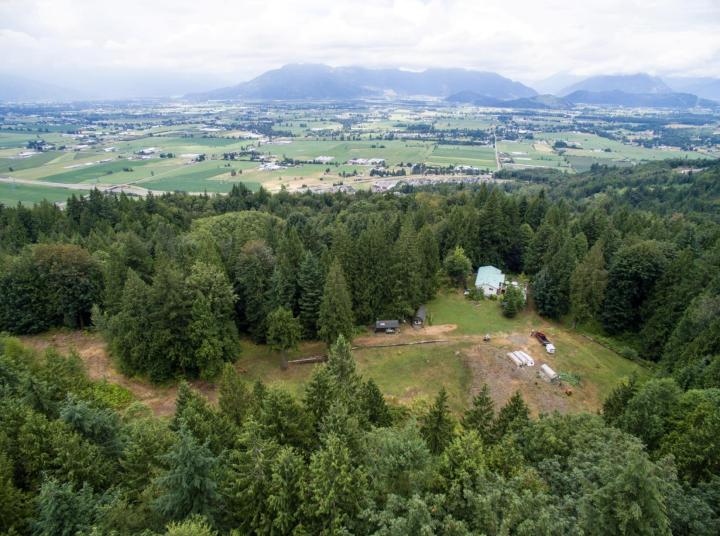

## FOR SALE

51140 Ruddock Road, CHILLIWACK, BC

27.097 Acre Retreat with Possible Future Development Potential

Located in the Eastern Hillside portion of Chilliwack

- 27.097 Acre retreat
- City of Chilliwack's Official Plan supports development of this area as part of the Eastern Hillsides expansion with a proposed zoning of 99% RH-EHP & 1% EC-EHP
- Significant amount of road frontage on Ruddock Road make it perfect for development
- 15 minutes to shopping, schools and medical services