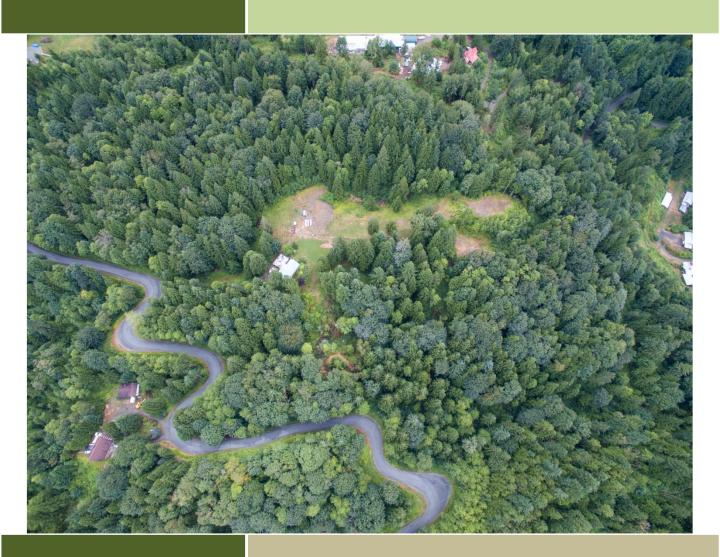

## FOR SALE

51140 Ruddock Road, CHILLIWACK, BC

27.097 Acre Retreat with Possible Future Development Potential

Located in the Eastern Hillside portion of Chilliwack

- 27.097 Acre retreat
- City of Chilliwack's Official Plan supports development of this area as part of the Eastern Hillsides expansion with a proposed zoning of 99% RH-EHP & 1% EC-EHP
- Significant amount of road frontage on Ruddock Road make it perfect for development
- 15 minutes to shopping, schools and medical services