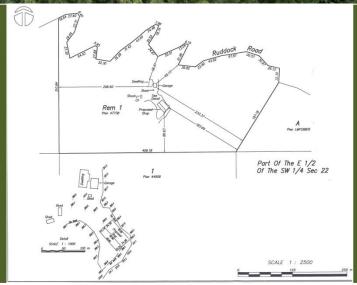

Outdoor recreation camp

o Minimum lot size: 4 to 8 ha

Address: 51140 Ruddock Road

Legal: PL 47738 LT 1 LD 36 SEC 22 TWP 2 RNG 29 MER 6

Meridian W6, Except Plan LMP18838, LMP28805

PID: 001-932-462

Taxes: \$5,295.79 (2019) Lot Size: 27.097 Acres

**Zoning:** RH (Rural Hillside) Zone OCP: 99% RH-EHP, 1% EC-EHP

Price: \$1,775,000.00

Don Munro 604-817-7338

botsoldmunro@gmail.com

See us online at: donmunrorealestate.com