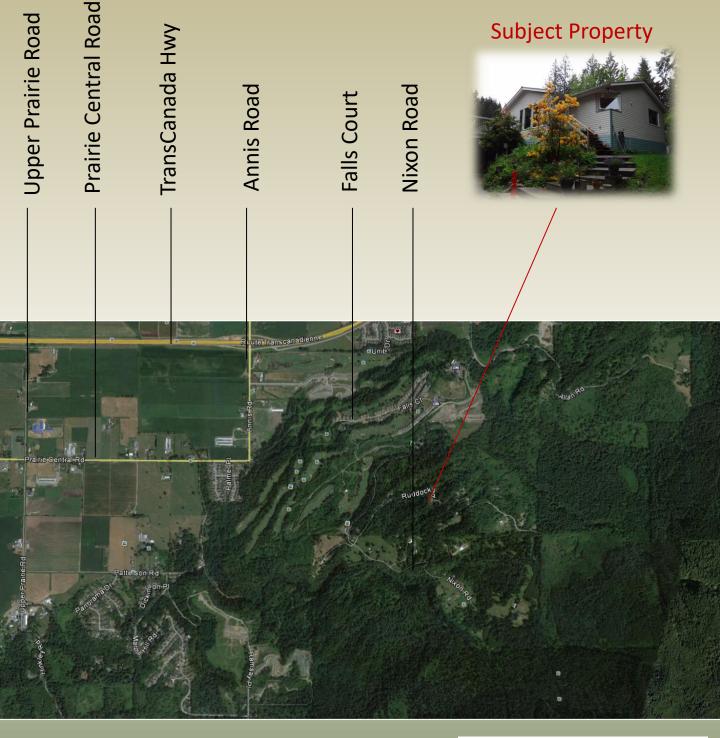

## FOR SALE

51140 Ruddock Road, CHILLIWACK, BC

27.097 Acre Retreat with Possible Future Development Potential

Outdoor recreation camp

o Minimum lot size: 4 to 8 ha

Address: 51140 Ruddock Road

Legal: PL 47738 LT 1 LD 36 SEC 22 TWP 2 RNG 29 MER 6

Meridian W6, Except Plan LMP18838, LMP28805

PID: 001-932-462

Taxes: \$5,295.79 (2019) Lot Size: 27.097 Acres