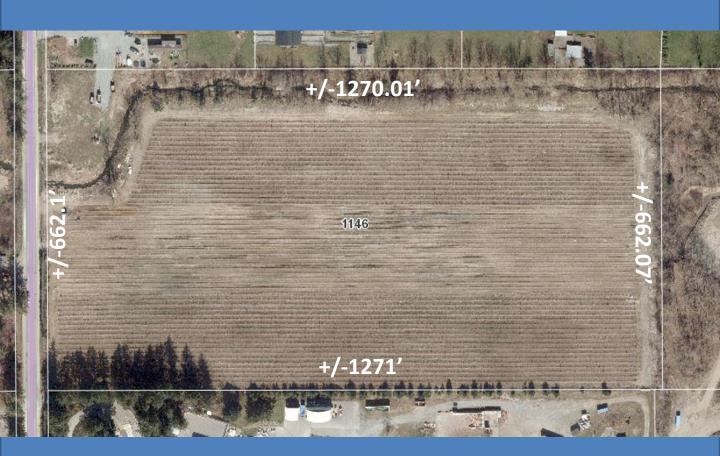

\$866.92 (2020) Taxes:

Lot Size: 19.3 Acres

**Zoning:** RU-2

\$2,500,000.00 PRICE:

### 604-817-7338

botsoldmunro@gmail.com

Don Munro

Www.donmunrorealestate.com

- 11.5 Acres Lastcall Blueberries
- 3.5 Acres Calypso Blueberries
- 2.5 Acres ready to be planted
- Irrigation 12 Acres Completed
   3 Acres in Progress
- In ALR
- Can Build 2 Residences
- Close Proximity and Excellent access to Everywhere!