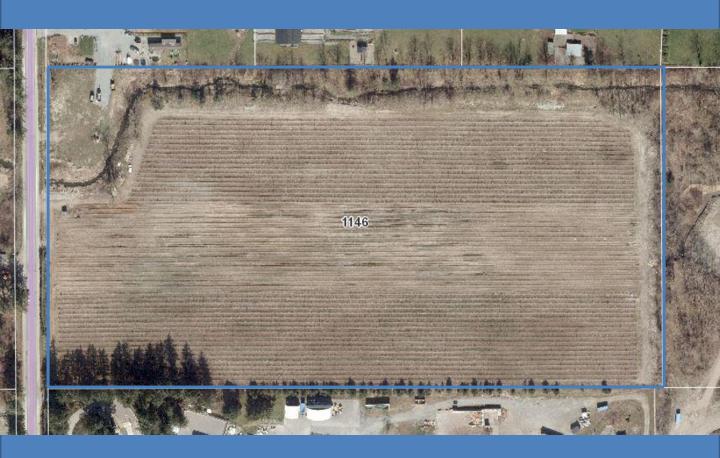

## 1146 272<sup>nd</sup> Street

604-817-7338

botsoldmunro@gmail.com

www.donmunrorealestate.com

Don Munro Real Estate

Legal: Lot 3 Section 8 Township 13 New Westminster District Plan

28946

000-824-615 PID:

\$866.92 (2020) Taxes:

Lot Size: 19.3 Acres

**Zoning:** RU-2

\$2,500,000.00 PRICE:

### 604-817-7338

botsoldmunro@gmail.com

Don Munro

Www.donmunrorealestate.com

- 11.5 Acres Lastcall Blueberries
- 3.5 Acres Calypso Blueberries
- 2.5 Acres ready to be planted
- Irrigation 12 Acres Completed
   3 Acres in Progress
- In ALR
- Can Build 2 Residences
- Close Proximity and Excellent access to Everywhere!