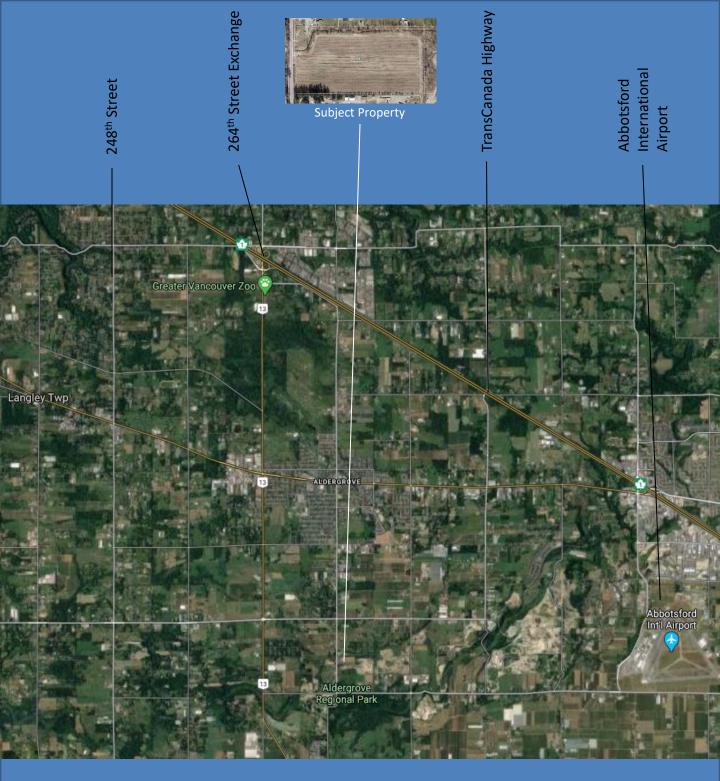

#### **About Langley**

The City of Langley is located in the center of the Lower Mainland Economic Region, from Vancouver to Hope. This area is made up of two districts: Metro Vancouver with a population of approximately 2 million and the Fraser Valley Regional District with a population of approximately 200,000. Langley (Langley City: 25,000, Township of Langley: 95,000) is situated on the eastern edge of the Greater Vancouver Regional District and has a trading population of approximately 500,000 (within a 30 minute commute). Located on the southern shores of the Fraser River and bordering the USA, Langley is within 50 kilometers (30 miles) of Vancouver, the Port of Metro Vancouver and the Vancouver International Airport and is centrally located within 24 kilometers (15 miles) of the Pacific Ocean to the West and Abbotsford International Airport to the East.