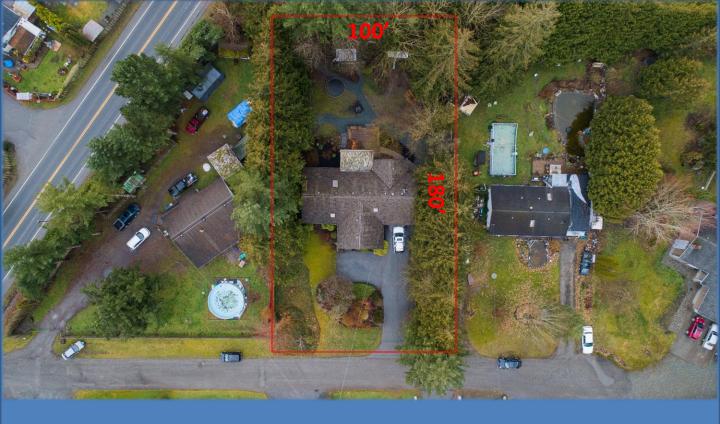

## 604-817-7338

botsoldmunro@gmail.com www.donmunrorealestate.com

DM Don Munro Real Estate

Legal: PID: Taxes: Lot Size: Zoning: PRICE: Lot 21 District Lot 496 Group 2 New Westminster District Plan 42885 005-063-892 \$2,370.83 (2019) 0.41 Acres R1A \$669,000.00