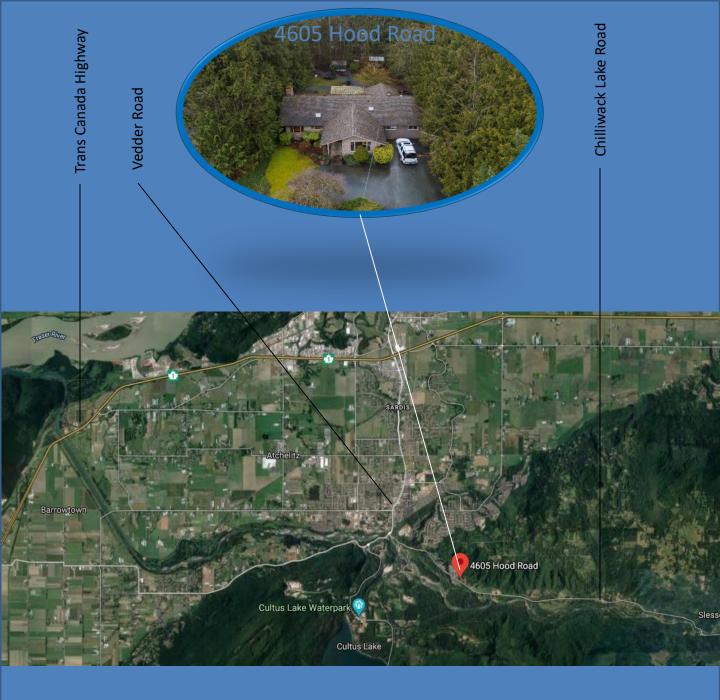

## 4605 Hood Road

#### About Chilliwack

Chilliwack is well positioned within British Columbia with natural majestic beauty, abundant recreational and lifestyle opportunities and a sound business sector, including prosperous agricultural, industrial and commercial industries.

The community has a population of approximately 84,000 people and is located 100 kilometers east of the City of Vancouver. As part of the Greater Vancouver/Lower Mainland Economic Region, Chilliwack enjoys some of the same benefits as Vancouver: Canada's low cost dollar, proximity to major markets (the Pacific Rim), and easy access to the United States. People choose to live in Chilliwack because of our low tax rates, affordable housing costs and exceptional quality of life.

Chilliwack's population and employment growth have been outpacing other municipalities and the trend is expected to continue, providing new opportunities for local economy.

Being surrounded by mountains and recreational areas is what makes Chilliwack the prefect Fraser Valley location!.