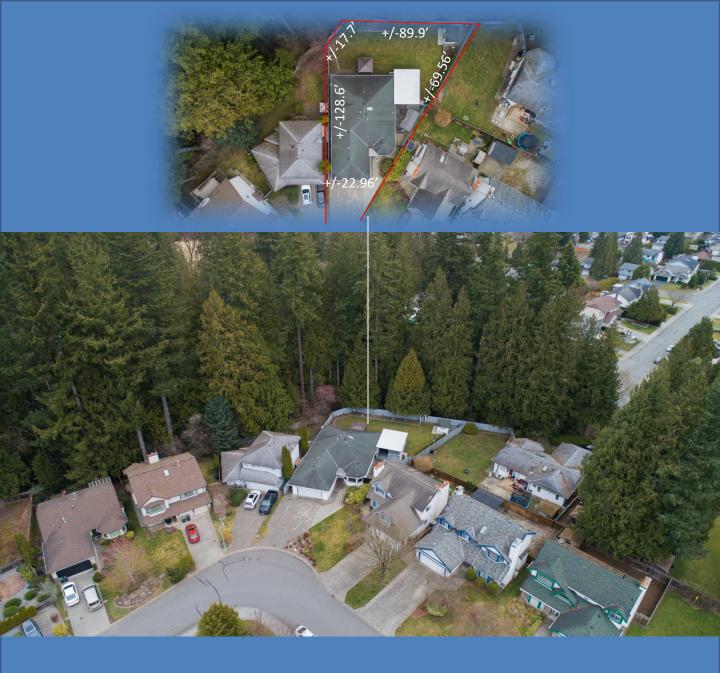

#### 604-817-7338

botsoldmunro@gmail.com www.donmunrorealestate.com

DM Don Munro Real Estate

Legal:

PID: Taxes: Lot Size: Zoning: PRICE: Lot 21 Section 36 Township 8 New Westminster District Plan 80338 012-971-197 \$5,118.61 (2019) 9,061 Sq. Ft. R-1B \$1,099,000.00