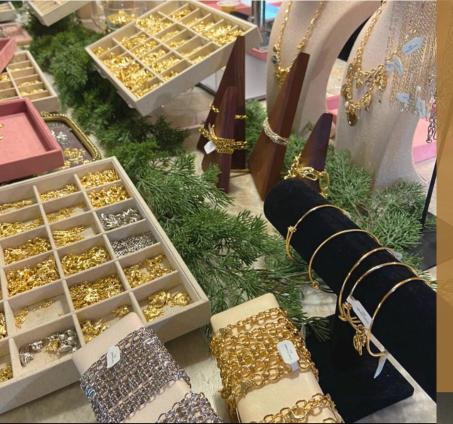

### What is permanent jewelry?

Permanent jewelry is customized, clasp-free, and long-lasting. Symbolizing relationships and milestones, it's crafted from safe, precious metals as bracelets, anklets, or necklaces.

#### What is the charm bar?

The Links & Co. Charm Bar is an Instagram hit! Guests design custom bracelets and necklaces using hundreds of charms, beads, and shells. It's perfect for all ages, it's a fun, low-commitment alternative to permanent jewelry.

### Charm City Links & Co.

Our team recently visited Charm City Charms & Co. and had a wonderful time! Charm City Links is a studio that specializes in custom welded jewelry, located in Baltimore, Maryland. There are two activities to choose from: permanent jewelry and the charm bar. Our team opted for the charm bar, where we personalized bracelets and necklaces using hundreds of charms, beads, and shells.